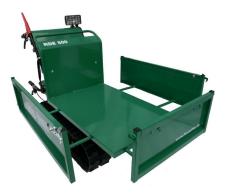

flatbed platform

control elements

maximum loading platform

orders@gnhardscape.com www.greatnorthhardscape.com 1.800.720.7627

| F                             |                                                                                                                                                                   |  |
|-------------------------------|-------------------------------------------------------------------------------------------------------------------------------------------------------------------|--|
| Drive                         | Toothed gearing                                                                                                                                                   |  |
| Brake                         | Automatic safety brake                                                                                                                                            |  |
| Guidance                      | Steering brake                                                                                                                                                    |  |
| Load carrying beds adjustable | Length 900-1020 mm / 35"-40.2"<br>Width 670-920 mm / 26.4"- 36.2"<br>Load height 200 mm / 7.9"                                                                    |  |
| Characteristic                | The loading area can be increased by pulling out the load carrying beds. Load carrying beds can be pulled out completely. Bulk material tray width: 700mm / 26.6" |  |
| Equipped as standard          | Integrated charger, battery display, headlamp, alarm horn                                                                                                         |  |