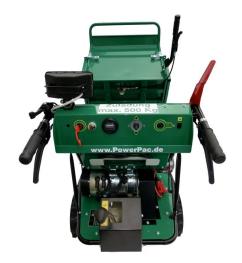

flatbed platform

control elements

maximum loading platform

orders@gnhardscape.com www.greatnorthhardscape.com 1.800.720.7627

| F                             |                                                                                                                                                                   |  |
|-------------------------------|-------------------------------------------------------------------------------------------------------------------------------------------------------------------|--|
| Drive                         | Toothed gearing                                                                                                                                                   |  |
| Brake                         | Automatic safety brake                                                                                                                                            |  |
| Guidance                      | Steering brake                                                                                                                                                    |  |
| Load carrying beds adjustable | Length 900-1020 mm / 35"-40.2"<br>Width 670-920 mm / 26.4"- 36.2"<br>Load height 200 mm / 7.9"                                                                    |  |
| Characteristic                | The loading area can be increased by pulling out the load carrying beds. Load carrying beds can be pulled out completely. Bulk material tray width: 700mm / 26.6" |  |
| Equipped as standard          | Integrated charger, battery display, headlamp, alarm horn                                                                                                         |  |