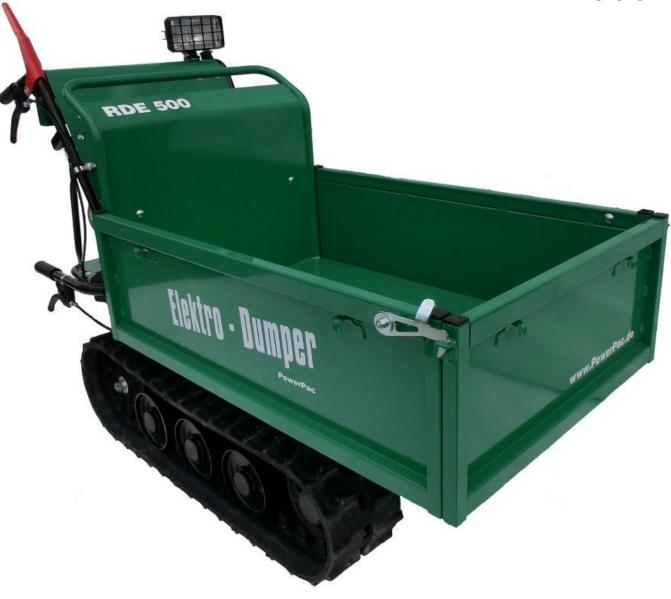

## Track-Dumper electro

Flektro - Dumper

**RDE 500** 

## Track-Dumper electro RDE 500

| F                             |                                                                                                                                                                   |  |
|-------------------------------|-------------------------------------------------------------------------------------------------------------------------------------------------------------------|--|
| Drive                         | Toothed gearing                                                                                                                                                   |  |
| Brake                         | Automatic safety brake                                                                                                                                            |  |
| Guidance                      | Steering brake                                                                                                                                                    |  |
| Load carrying beds adjustable | Length 900-1020 mm / 35"-40.2"<br>Width 670-920 mm / 26.4"- 36.2"<br>Load height 200 mm / 7.9"                                                                    |  |
| Characteristic                | The loading area can be increased by pulling out the load carrying beds. Load carrying beds can be pulled out completely. Bulk material tray width: 700mm / 26.6" |  |
| Equipped as standard          | Integrated charger, battery display, headlamp, alarm horn                                                                                                         |  |

| Operation        |                                        |
|------------------|----------------------------------------|
| Weight           | 210 kg / 463 lbs.                      |
| Payload max.     | 500 kg / 1102 lbs.                     |
| Tipping device   | Mechanical                             |
| Climbing ability | Max. 25° (46%)                         |
| Working speed    | 0 - 1.93 km/h / 1.2 mph gear 1 forward |
|                  | 0 - 3.87 km/h / 2.4 mph gear 2 forward |
|                  | 0 - 6.00 km/h / 3.7 mph gear 3 forward |
|                  | 0 - 1.84 km/h / 1.1 mph gear 1 reverse |
|                  | 0 - 3.68 km/h / 2.4 mph gear 2 reverse |
|                  | 0 - 4.53 km/h / 2.8 mph gear 3 reverse |
|                  |                                        |